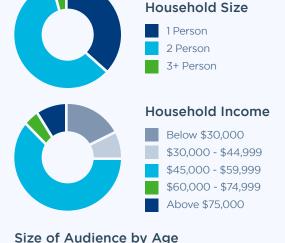

#### It's Who You're Looking For

35

60K

40K

20K

Age 25

## PX Delivers Large Pools of Your Target Customers