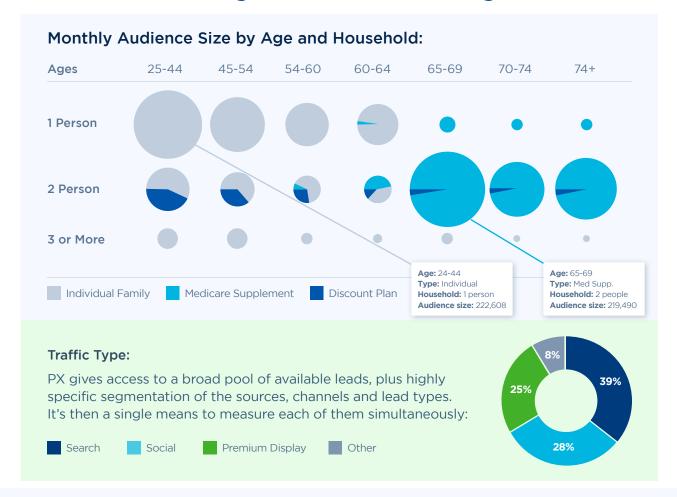

The PX Open Exchange and PX Private Marketplaces deliver prevetted lead sources and direct publishers with over 5 million consumer inquiries per month. It's a huge pool of available leads and a single means to measure multiple sources simultaneously.

#### It's Who You're Looking For

35

60K

40K

20K

Age 25

## PX Delivers Large Pools of Your Target Customers