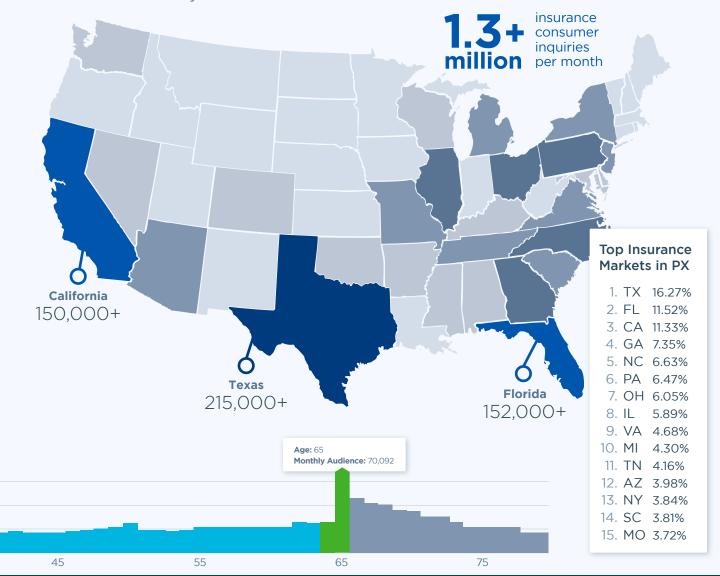

# PX is How and Where to Find Insurance Customers

Each month, the PX platform processes more than 1.3 million consumer inquiries for insurance related services in every state across the USA.

#### It's Who You're Looking For

35

60K

40K

20K

Age 25

## PX Delivers Large Pools of Your Target Customers